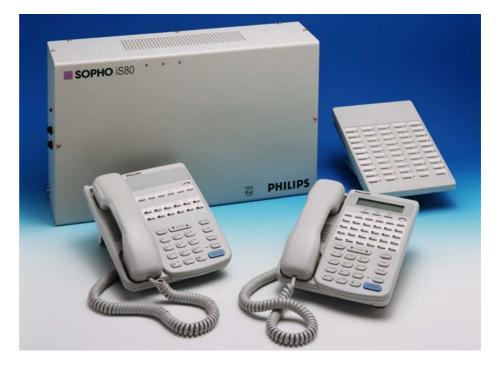

## SOPHO iS80

Hybrid Key Telephone Systems

From small to medium-sized businesses and even the home, the Philips SOPHO iS80 Key Telephone System is the advanced modular hybrid system designed with the most desirable and distinctive features to meet your business and individual needs.